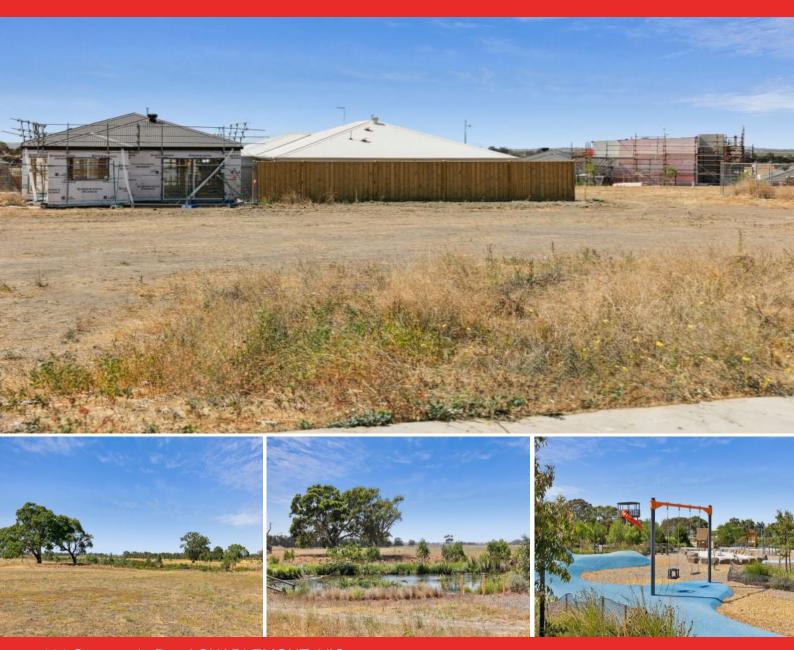

## Two Titled Blocks Available Side By Side - Buy One Or Both!

Have you been dreaming of building your own home? Occupying approx. 512m2, this titled block of land promises to make those dreams a reality!

You'll need to act swiftly to avoid disappointment!

**Price:** \$430,000 - \$450,000

Property Type: Land Land: 512 m2

121 Sparrovale Road, Charlemont