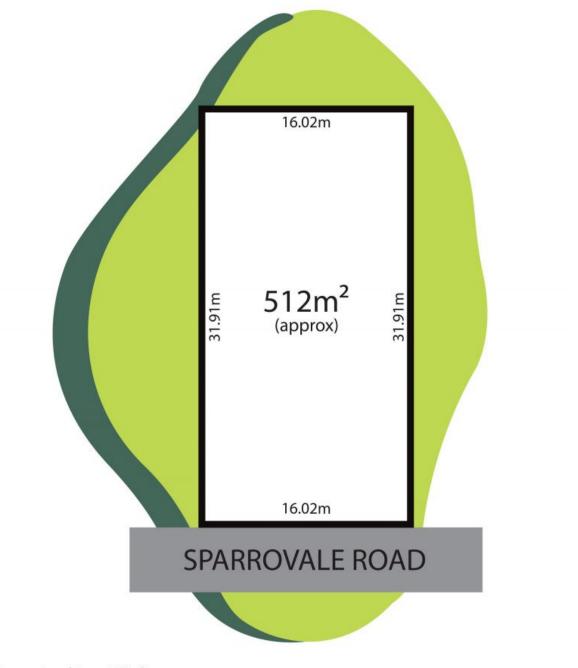

## Two Titled Blocks Available Side By Side - Buy One Or Both!

Have you been dreaming of building your own home? Occupying approx. 512m2, this titled block of land promises to make those dreams a reality!

You'll need to act swiftly to avoid disappointment!

**Price:** \$430,000 - \$450,000

Property Type: Land Land: 512 m2

## HAYDEN

Karen Purcell

**David Pemberton** 

0448510143

0419874029

 $karenp@haydenleopold.com \textbf{\textit{daw}} id@haydenleopold.com.au$ 

Approx Land Area 512m<sup>2</sup>

Whilst bwrm.com.au has made every attempt to ensure the accuracy of the floor plan contained here, measurements are approximate and no responsibility is taken for any error omission, or mis-statement. This clain is for illustrative purposes only.