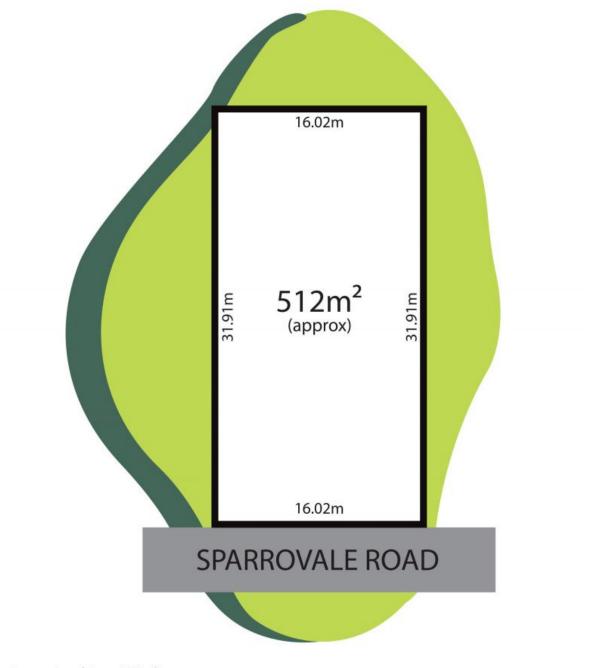

**Price:** \$430,000 - \$450,000

Property Type: Land Land: 512 m2

## HAYDEN

**Karen Purcell** 

**David Pemberton** 

0448510143

0419874029

 $karenp@haydenleopold.com \textbf{\textit{daw}} id@haydenleopold.com.au$ 

Approx Land Area 512m<sup>2</sup>

Whilst bwrm.com.au has made every attempt to ensure the accuracy of the floor plan contained here, measurements are approximate and no responsibility is taken for any error omission, or mis-statement. This clain is for illustrative purposes only.