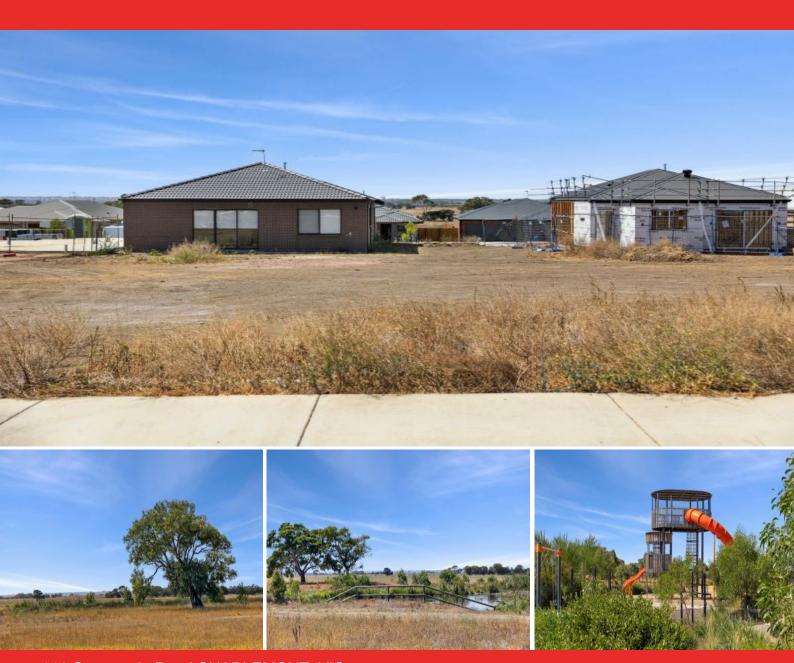

## 119 Sparrovale Road CHARLEMONT, VIC

## Two Titled Blocks Available Side By Side - Buy One Or Both!

Don't miss this opportunity to secure titled land in the thriving Charlemont community!

So what are you waiting for? Enquire today to secure the Charlemont lifestyle you've been dreaming of!

**Price:** \$430,000 - \$450,000

Property Type: Land Land: 512 m2

119 Sparrovale Road, Charlemont