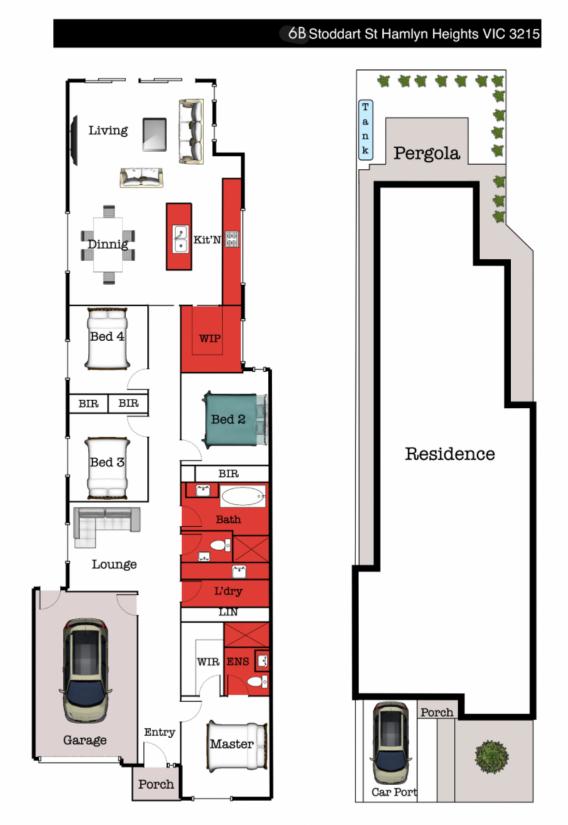

# Floor Plan

THE ABOVE PLAN IS AN ARTISTS IMPRESSION ONLY, IT INCLUDES ELEMENTS THAT ARE FOR DISPLAY PURPOSES ONLY AND NAY NOT BE TO SCALE, LANDSCAPING SHOWN IS INDICATIVE ONLY, DIMENSIONS ARE APPROXIMATE.