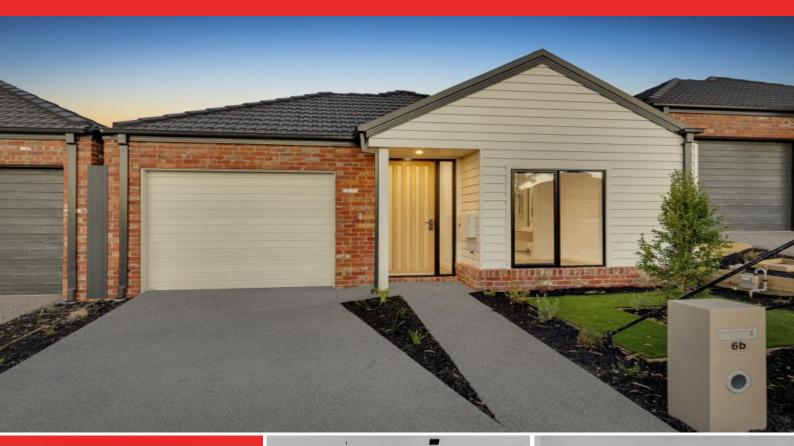

## 6B Stoddart Street HAMLYN HEIGHTS, VIC

#### Beautiful, Brand New & Brilliantly Located

Situated in the highly sought after and convenient location in the heart of Belmont this meticulously constructed townhouse offers a functional floor plan of generous proportions and is perfectly located within an easy stroll to High Street and the many caf?s, restaurants and shops on offer.

Delivering an exceptional low maintenance lifestyle, the sparkling new interior features:

? A bright open plan living area comprising living, dining room & kitchen and study nook.

? The kitchen boasts a full complement of prestigious Kleenmaid 900mm appliances, 40mm stone benchtops with waterfall side and ample storage.? Separate laundry with exceptional storage

? Powder room

? Master bedroom with built-in robes and a sleek modern ensuite with twin vanities and flo

| Price:          | \$590 per week          |
|-----------------|-------------------------|
| Property Type:  | House                   |
| Date Available: | Friday, 15th March 2024 |