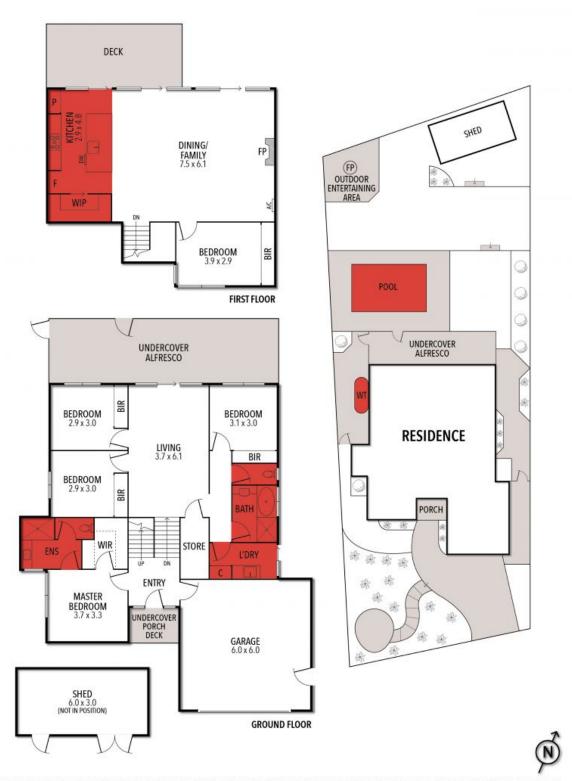

## Stunning Spring Valley Views

This is the one you've been looking for! A 5-bedroom masterpiece, designed by the renowned Ron Dennehy, a true testament to luxury living and seaside tranquillity.

Spread across three levels, this home seamlessly blends with the natural slope of the landscape, offering breathtaking views of the stunning Spring Valley. Bathed in natural light thanks to its perfect north-facing orientation, every corner of this home exudes warmth and spaciousness.

The master retreat on the ground level offers ultimate privacy, featuring a striking feature wall, plush wool carpeting, a spacious walk-in robe, and a luxurious ensuite. A few stairs to the upper level, where the open-plan living area awaits, complete with a gourmet kitchen, dining space, and an expansive entertaining deck with retractable awning. Admire the views of Spring Valley as you relax by the gas log fire or whip up a culinary masterpiec