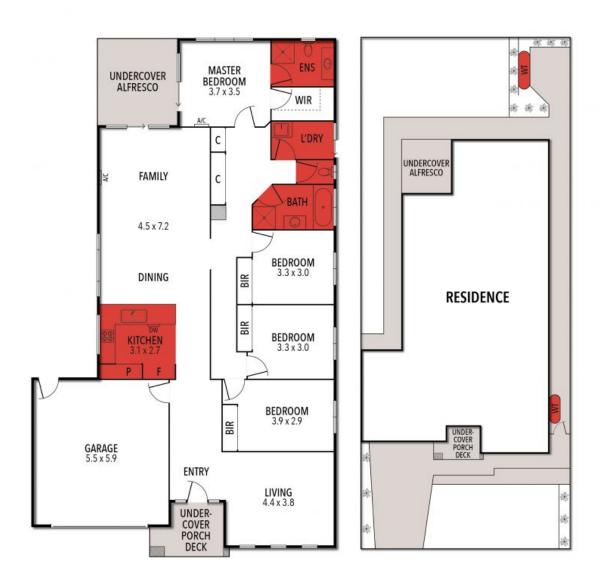

## 17 Marine Drive TORQUAY, VIC

\$1,080,000 - \$1,180,000

### Something For Everyone

Effortlessly designed for growing families and perfectly located for active lifestyles ? this 4 bedroom home ticks so many boxes and some! With adventure playgrounds at both ends of the street, an easy walk to Torquay north sporting grounds, shops and cafes and a choice of schools close by, 17 Marine Drive is the perfect all-rounder ready for the next chapter of memories to be made.

A rear yard is ready for summer BBQs and family fun, with space for entertaining or to relax at the end of a day at the beach.

Embark on a coastal lifestyle for your family, secure the perfect weekender or add to your

## Kieran O'Dwyer

0409332381

kierano@hayden.com.au

THE ABOVE PLAN IS AN ARTIST'S IMPRESSION ONLY, IT INCLUDES ELEMENTS THAT ARE FOR DISPLAY PURPOSES ONLY AND MAY NOT BE TO SCALE.

LANDSCAPING SHOWN IS INDICATIVE ONLY. DIMENSIONS ARE APPROXIMATE.