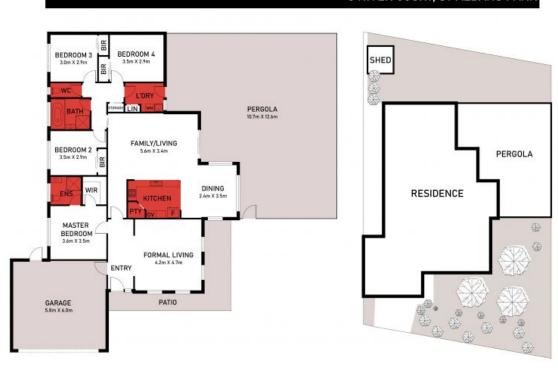

# Floorplan

### 3 NIVEK COURT, ST ALBANS PARK

THE ABOVE PLAN IS AN ARTISTS IMPRESSION ONLY, IT INCLUDES ELEMENTS THAT ARE FOR DISPLAY PURPOSES ONLY AND NAY NOT BE TO SCALE, LANDSCAPING SHOWN IS INDICATIVE ONLY, DIMENSIONS ARE APPROXIMATE.