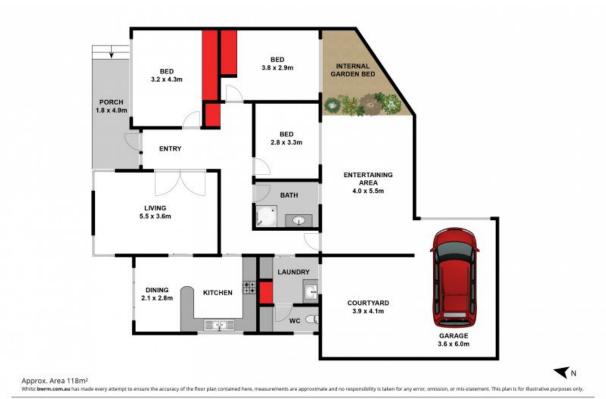

## Family Home In A Convenient Location

This neat and tidy three bedroom family home is located in a convenient location and within walking distance to Ash Road shopping strip. Featuring lounge, dining and kitchen equipped with electric cooking facilities.

Master bedroom with built in robes plus two additional bedrooms (one with built in robes). Family bathroom with shower and vanity, separate toilet and laundry. Split system heating and cooling for year round comfort. Sheltered and private rear garden and single car garage.