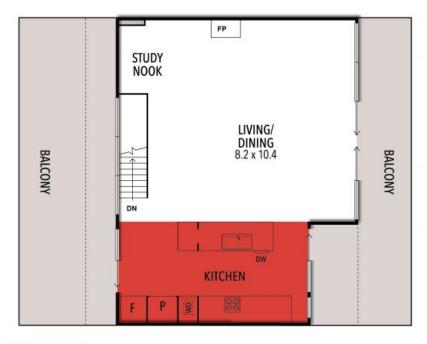

Spacious three bedroom apartment set over two storeys

Two secure undercover car parks

Kitchen has stone bench tops with gas hot plate and electric oven

Two generous balconies one facing east overlooking the pool and the other to the west looking over Deep Creek and tennis courts

Contemporary bathroom plus ensuite to the main bedroom

Spacious open plan lounge/dining/kitchen with fire feature

Outdoor swimming pool/lagoon with spa

One indoor heated lap pool

Fully equipped gymnasium

Excellent amenities -  $2\ x$  pools including indoor lap pool, spa, and tennis courts, BBQ's,