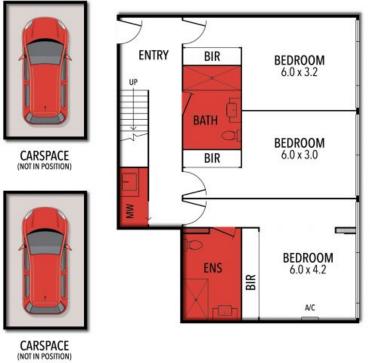

Spacious three bedroom apartment set over two storeys

Two secure undercover car parks

Kitchen has stone bench tops with gas hot plate and electric oven

Two generous balconies one facing east overlooking the pool and the other to the west looking over Deep Creek and tennis courts

Contemporary bathroom plus ensuite to the main bedroom

Spacious open plan lounge/dining/kitchen with fire feature

Outdoor swimming pool/lagoon with spa

One indoor heated lap pool

Fully equipped gymnasium

Excellent amenities -  $2\ x$  pools including indoor lap pool, spa, and tennis courts, BBQ's,