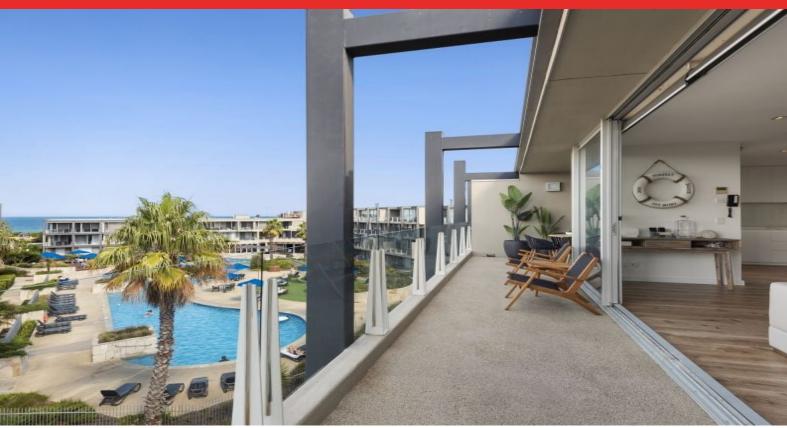

Spacious three bedroom apartment set over two storeys

Two secure undercover car parks

Kitchen has stone bench tops with gas hot plate and electric oven

Two generous balconies one facing east overlooking the pool and the other to the west looking over Deep Creek and tennis courts

Contemporary bathroom plus ensuite to the main bedroom

Spacious open plan lounge/dining/kitchen with fire feature

Outdoor swimming pool/lagoon with spa

One indoor heated lap pool

Fully equipped gymnasium

Excellent amenities -  $2\ x$  pools including indoor lap pool, spa, and tennis courts, BBQ's,