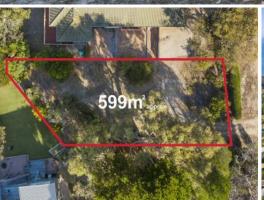

## Prime Land

Welcome to 24 Sixth Avenue Anglesea, here is your opportunity to build a brand-new home on 599sqm site in one of Anglesea most desirable areas.

Don't settle for a home that is not quite right, this is a rare opportunity to save on stamp duty and build exactly the way you want. Call us now for your chance to secure a fantastic building site in a beautiful location.

**Price:** \$850,000 - \$900,000

**Property Type:** Land Land: 599 m2