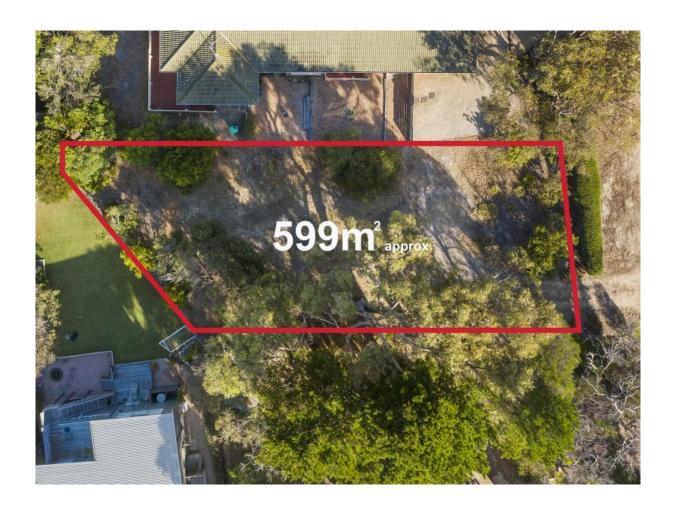

## Prime Land

Welcome to 24 Sixth Avenue Anglesea, here is your opportunity to build a brand-new home on 599sqm site in one of Anglesea most desirable areas.

Don't settle for a home that is not quite right, this is a rare opportunity to save on stamp duty and build exactly the way you want. Call us now for your chance to secure a fantastic building site in a beautiful location.

**Price:** \$850,000 - \$900,000

**Property Type:** Land Land: 599 m2