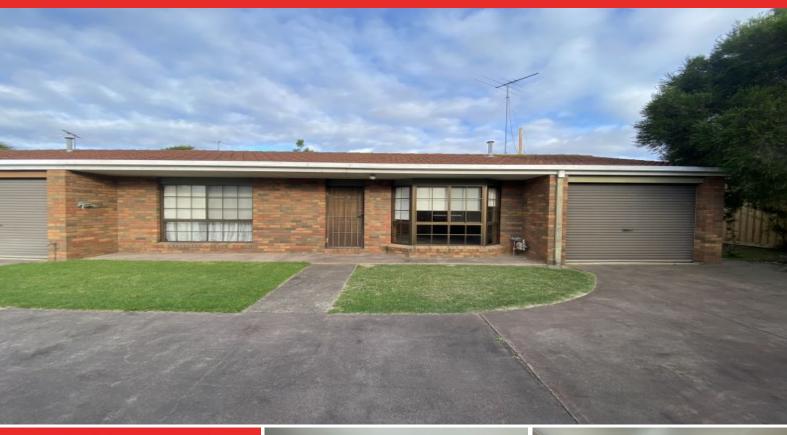

## 4/157-161 Torquay Road GROVEDALE, VIC

## Two bedroom unit in convenient location

This two bedroom unit is located within close proximately to local shopping centres, Marshal Train Station, Medical Centres, walking trails and a short drive to Geelong CBD.

#### Featuring:

- ? Two good sized bedrooms with large built in robes
- ? Open Kitchen/dining area with gas cooking and ample cupboard space
- ? Spacious living room with gas heating
- ? Central bathroom with separate laundry
- ? Private rear garden with undercover area
- ? Single lock up garage