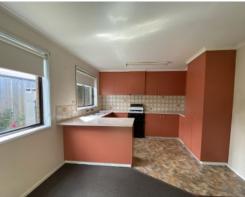

#### Featuring:

- ? Two good sized bedrooms with large built in robes
- ? Open Kitchen/dining area with gas cooking and ample cupboard space
- ? Spacious living room with gas heating
- ? Central bathroom with separate laundry
- ? Private rear garden with undercover area
- ? Single lock up garage