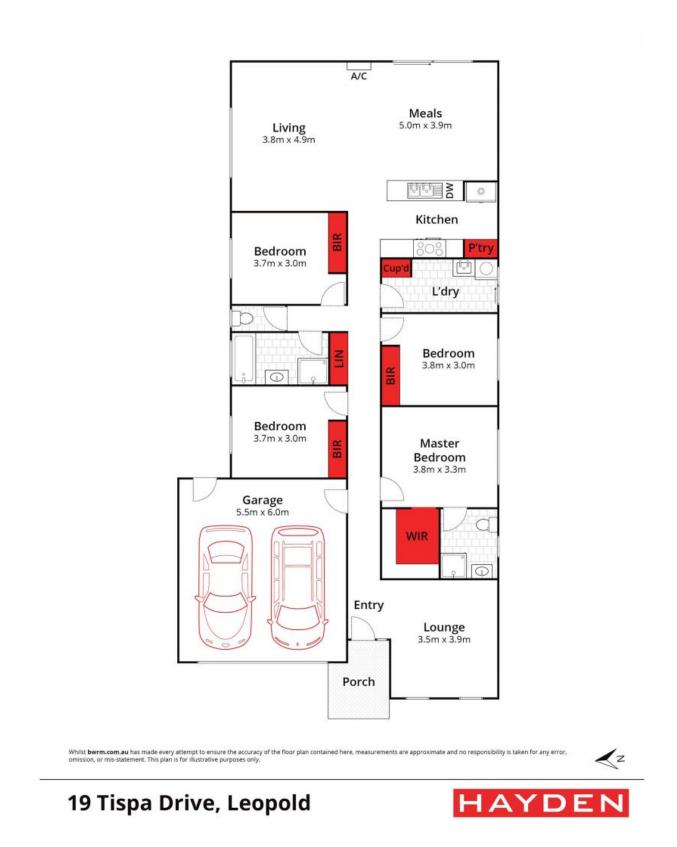

## Expansive Family Home Near To Parklands

Ideally positioned to enjoy the best of both worlds, within walking distance to Gateway Plaza and a ten minute drive to the coast, this ultra spacious family home has been designed for maximum interior enjoyment across a convenient single level. The low maintenance 400sqm (approx.) allotment benefits from close proximity to Estuary Boulevard Reserve, an open arena for sporting and soccer enthusiasts, children at play and fitness groups.