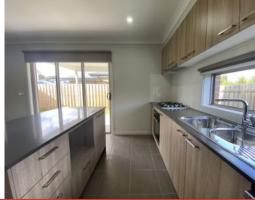

## Downstairs Features:

- ? Stylish kitchen boasting a full complement of stainless steel appliances, stone benchtops and excellent storage
- ? Open plan living and dining room with an abundance of natural light and access through sliding glass doors to an undercover entertaining area.
- ? Well appointed Laundry with rear access
- ? Powder room
- ? Garage access