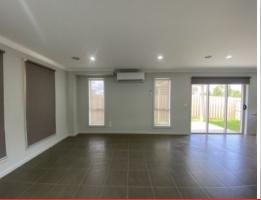

## Downstairs Features:

- ? Stylish kitchen boasting a full complement of stainless steel appliances, stone benchtops and excellent storage
- ? Open plan living and dining room with an abundance of natural light and access through sliding glass doors to an undercover entertaining area.
- ? Well appointed Laundry with rear access
- ? Powder room
- ? Garage access