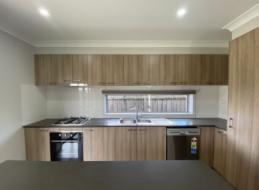

## Downstairs Features:

- ? Stylish kitchen boasting a full complement of stainless steel appliances, stone benchtops and excellent storage
- ? Open plan living and dining room with an abundance of natural light and access through sliding glass doors to an undercover entertaining area.
- ? Well appointed Laundry with rear access
- ? Powder room
- ? Garage access