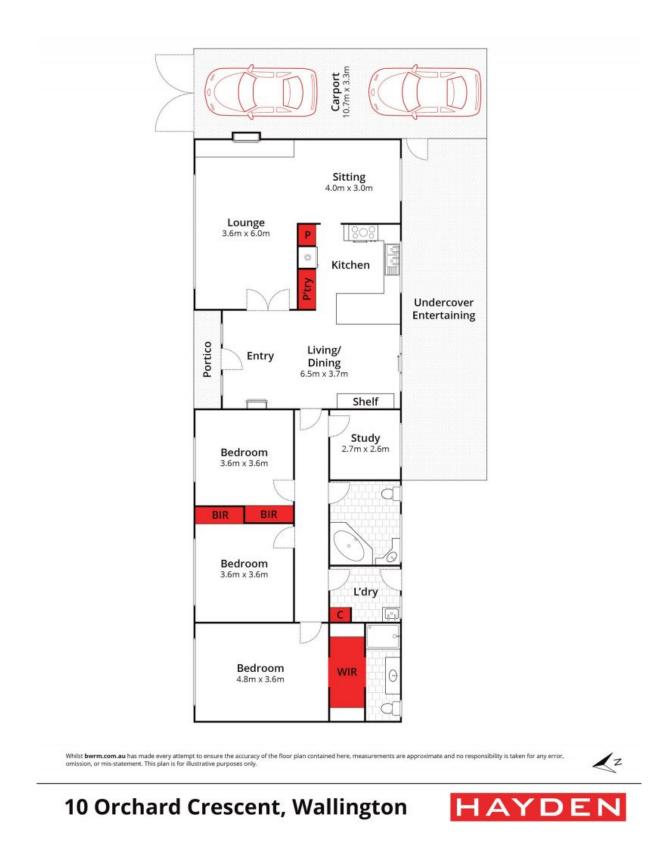

## Peaceful Wallington Haven

Settled comfortably within the tranquil environs of rural Wallington, this family home offers a spacious retreat on a generous block of 1204 sqm (approx.). With three bedrooms plus a versatile study and multiple living zones, this double-brick residence presents an ideal haven for a growing family seeking comfort and relaxation.