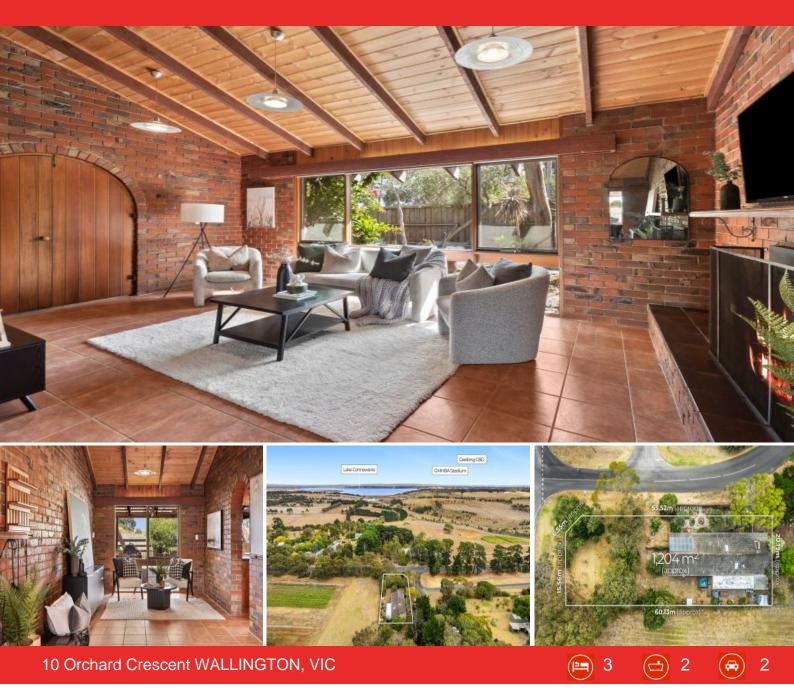

## Peaceful Wallington Haven

Settled comfortably within the tranquil environs of rural Wallington, this family home offers a spacious retreat on a generous block of 1204 sqm (approx.). With three bedrooms plus a versatile study and multiple living zones, this double-brick residence presents an ideal haven for a growing family seeking comfort and relaxation.

An outdoor entertaining area features an undercover dining area alongside a fenced spa and pizza oven, offering the perfect setting for alfresco gatherings surrounded by established gums and native plantings.

Ideal for families, this home offers impressive living areas and multiple zones for the whole family to enjoy. Situated in sought-after Wallington, close to amenities and schools, it provides a rural feel with the convenience of Geelong's city centre within commuting di

| Price:         | \$1,100,000 - \$1,200,000           |
|----------------|-------------------------------------|
| Inspect:       | Saturday, 11th May 2024 2:30 - 3:00 |
| Property Type: | House                               |
| Land:          | 1204 m2                             |