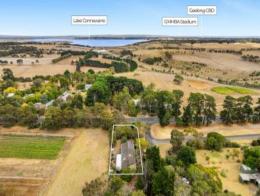

## Peaceful Wallington Haven

Settled comfortably within the tranquil environs of rural Wallington, this family home offers a spacious retreat on a generous block of 1204 sqm (approx.). With three bedrooms plus a versatile study and multiple living zones, this double-brick residence presents an ideal haven for a growing family seeking comfort and relaxation.

Ideal for families, this home offers impressive living areas and multiple zones for the whole family to enjoy. Situated in sought-after Wallington, close to amenities and schools, it provides a rural feel with the convenience of Geelong's city centre within commuting di