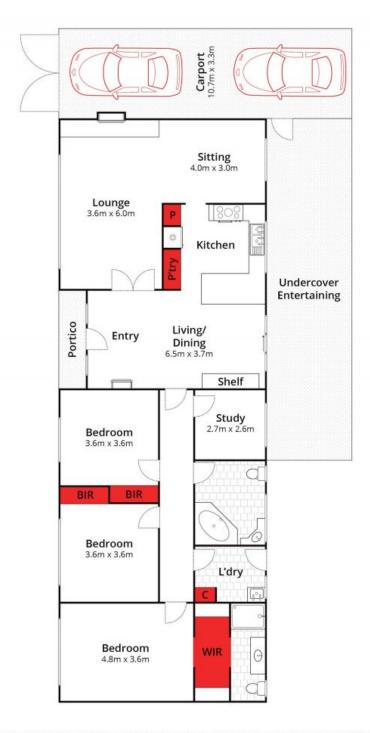

## Peaceful Wallington Haven

Settled comfortably within the tranquil environs of rural Wallington, this family home offers a spacious retreat on a generous block of 1204 sqm (approx.). With three bedrooms plus a versatile study and multiple living zones, this double-brick residence presents an ideal haven for a growing family seeking comfort and relaxation.

Ideal for families, this home offers impressive living areas and multiple zones for the whole family to enjoy. Situated in sought-after Wallington, close to amenities and schools, it provides a rural feel with the convenience of Geelong's city centre within commuting di