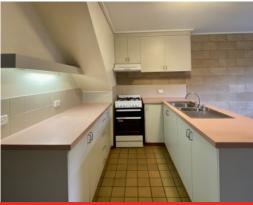

?Open kitchen includes gas cooking and double sink

?Second living area with large windows, roller blinds and access to rear courtyard

?Upstairs you will find 2 bedrooms with built in robes

?Central bathroom and separate Laundry