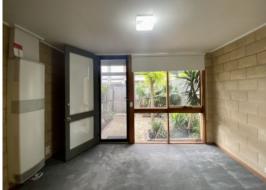

?Open kitchen includes gas cooking and double sink

?Second living area with large windows, roller blinds and access to rear courtyard

?Upstairs you will find 2 bedrooms with built in robes

?Central bathroom and separate Laundry