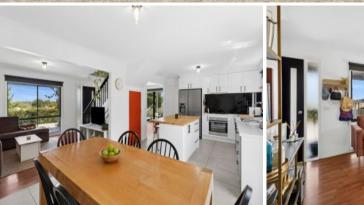

The kitchen exudes style with stone & timber benchtops and a black glass splash back. The built-in pantry provides storage, while stainless steel appliances include a dishwasher, Westinghouse oven, gas hob, rangehood.

The laundry and separate toilet complete the lower level.

Upstairs is home to three bedrooms (two with built-in robes, one with walk-in robe) and a stunning bathroom. Graced with a freestanding tub, open shower, dual vanity, and toilet, t