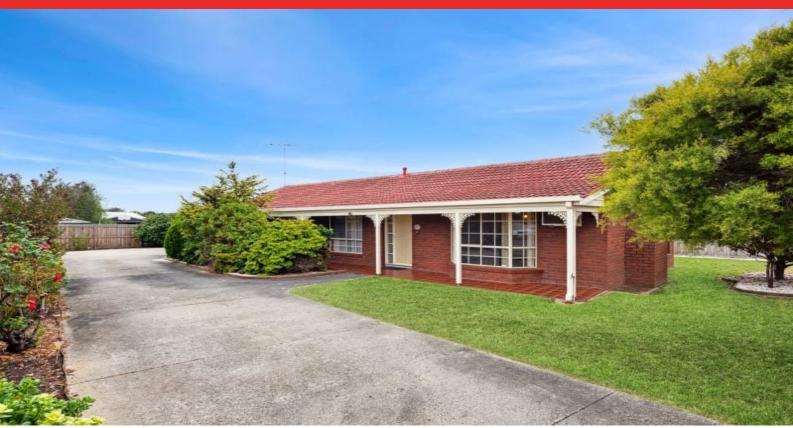

## 39 Christies Road LEOPOLD, VIC

3

## Classic Charm With Endless Potential!

This treasured family home is readily awaiting its next chapter!

Three bedrooms (one with a walk-in robe, two with built-in robes) share close access to the bathroom, while the separate toilet and laundry with storage complete the layout. A wall heater, split-system air conditioner, and air conditioner provide extra comfort. 16 solar panels benefit both the environment and your bank account.

**Price:** \$580,000 - \$620,000

**Inspect:** Saturday, 18th May 2024 10:35 - 10:55

**Property Type:** House **Land:** 667 m2