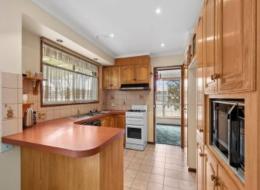

## Classic Charm With Endless Potential!

This treasured family home is readily awaiting its next chapter!

Three bedrooms (one with a walk-in robe, two with built-in robes) share close access to the bathroom, while the separate toilet and laundry with storage complete the layout. A wall heater, split-system air conditioner, and air conditioner provide extra comfort. 16 solar panels benefit both the environment and your bank account.