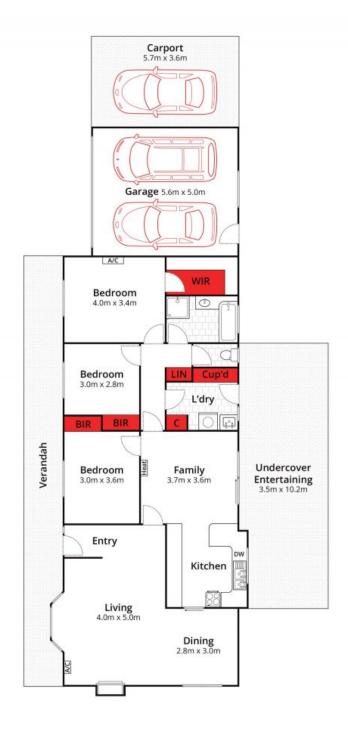

## Classic Charm With Endless Potential!

This treasured family home is readily awaiting its next chapter!

Three bedrooms (one with a walk-in robe, two with built-in robes) share close access to the bathroom, while the separate toilet and laundry with storage complete the layout. A wall heater, split-system air conditioner, and air conditioner provide extra comfort. 16 solar panels benefit both the environment and your bank account.

**Price:** \$580,000 - \$620,000

**Inspect:** Saturday, 18th May 2024 10:35 - 10:55

**Property Type:** House **Land:** 667 m2