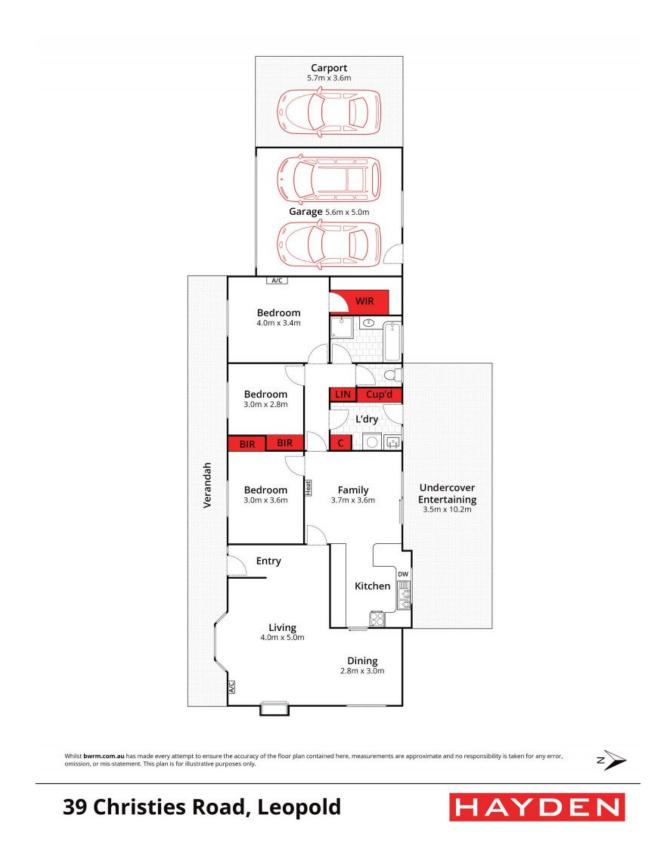

## **Classic Charm With Endless Potential!**

This treasured family home is readily awaiting its next chapter!

Three bedrooms (one with a walk-in robe, two with built-in robes) share close access to the bathroom, while the separate toilet and laundry with storage complete the layout. A wall heater, split-system air conditioner, and air conditioner provide extra comfort. 16 solar panels benefit both the environment and your bank account.