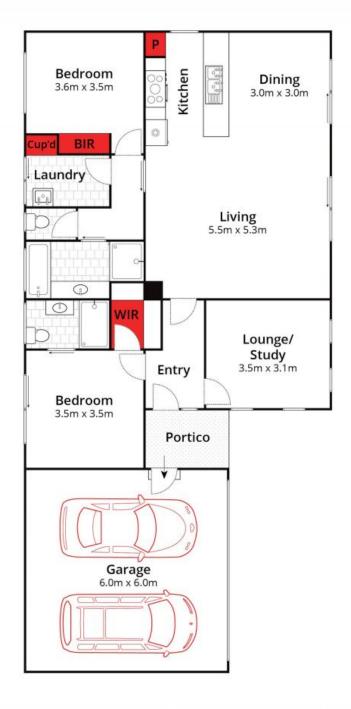

**Price:** \$840,000 - \$880,000

Inspect: Saturday, 18th May 2024 2:00 - 2:20

**Property Type:** House **Land:** 468 m2

## **HAYDEN**

**Lynley Bassett** 

**Penny Dawson** 

0448515925

0448510200

 $\label{lynley@haydenoceangrove.} I ynley@haydenoceangrove.com. \\$ 

Whilst **bwrm.com.au** has made every attempt to ensure the accuracy of the floor plan contained here, measurements are approximate and no responsibility is taken for any error, omission, or mis-statement. This plan is for fill illustrative purposes only.