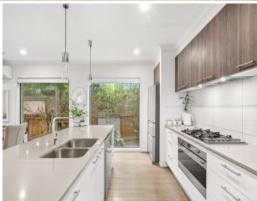

The highly functional kitchen features an island bench with stone benchtops, glass pendant lighting, timber-look overhead cabinetry, and a walk-in pantry. Equipped with a five-burner gas cooktop and near new appliances, the large kitchen makes family meals a breeze. The dining area easily accommodates a large ten-seater table for when guests descend, and the living room is a comfortable relaxation zone for the whole family. The second sitting area is a flexible zone, ideal as a playroom for children or a cosy theatre room. A small stu