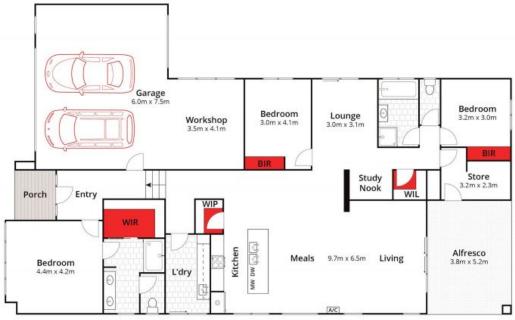

# **HAYDEN**

**Penny Dawson** 

**Lynley Bassett** 

0448510200

0448515925

penny@haydenoceangrove.bortey@haydenoceangrove.com.a

**Ground Floor** 

Site Plan

## Serene Drysdale Retreat

This spacious three-bedroom family home in the heart of Drysdale offers a serene retreat with a thoughtful design that combines modern aesthetics and functionality. With an inviting atmosphere that exudes warmth and charm, this home features an open plan layout that seamlessly connects the living, dining and kitchen with a second sitting area, bedrooms and covered alfresco dining area. The double-glazed windows maximise energy efficiency when utilising the two-zoned central heating, split system and fans.

The highly functional kitchen features an island bench with stone benchtops, glass pendant lighting, timber-look overhead cabinetry, and a walk-in pantry. Equipped with a five-burner gas cooktop and near new appliances, the large kitchen makes family meals a breeze. The dining area easily accommodates a large ten-seater table for when guests descend, and the living room is a comfortable relaxation zone for the whole family. The second sitting area is a flexible zone, ideal as a playroom for children or a cosy theatre room. A small stu