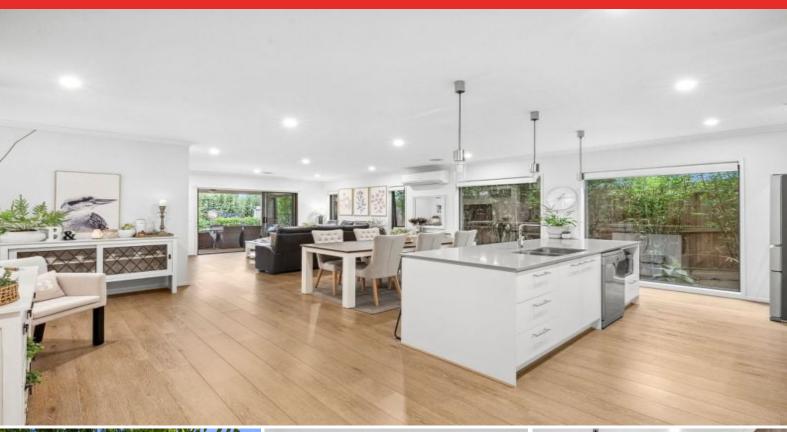

## Serene Drysdale Retreat

This spacious three-bedroom family home in the heart of Drysdale offers a serene retreat with a thoughtful design that combines modern aesthetics and functionality. With an inviting atmosphere that exudes warmth and charm, this home features an open plan layout that seamlessly connects the living, dining and kitchen with a second sitting area, bedrooms and covered alfresco dining area. The double-glazed windows maximise energy efficiency when utilising the two-zoned central heating, split system and fans.

The highly functional kitchen features an island bench with stone benchtops, glass pendant lighting, timber-look overhead cabinetry, and a walk-in pantry. Equipped with a five-burner gas cooktop and near new appliances, the large kitchen makes family meals a breeze. The dining area easily accommodates a large ten-seater table for when guests descend, and the living room is a comfortable relaxation zone for the whole family. The second sitting area is a flexible zone, ideal as a playroom for children or a cosy theatre room. A small stu