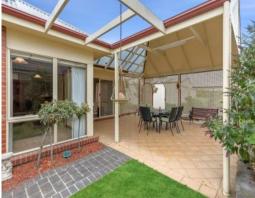

The master suite affords privacy to the front of the home, hosting a classically presented ensuite bathroom and walk-in robe. Two minor bedrooms occupy a separate wing, both with the luxury of walk-in robes and closeby placement to the brightly-lit main bathroom. A study/home office and second lounge complete this free flowing layout.