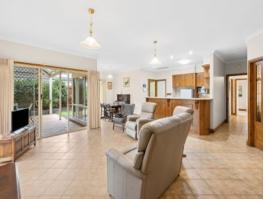

The master suite affords privacy to the front of the home, hosting a classically presented ensuite bathroom and walk-in robe. Two minor bedrooms occupy a separate wing, both with the luxury of walk-in robes and closeby placement to the brightly-lit main bathroom. A study/home office and second lounge complete this free flowing layout.