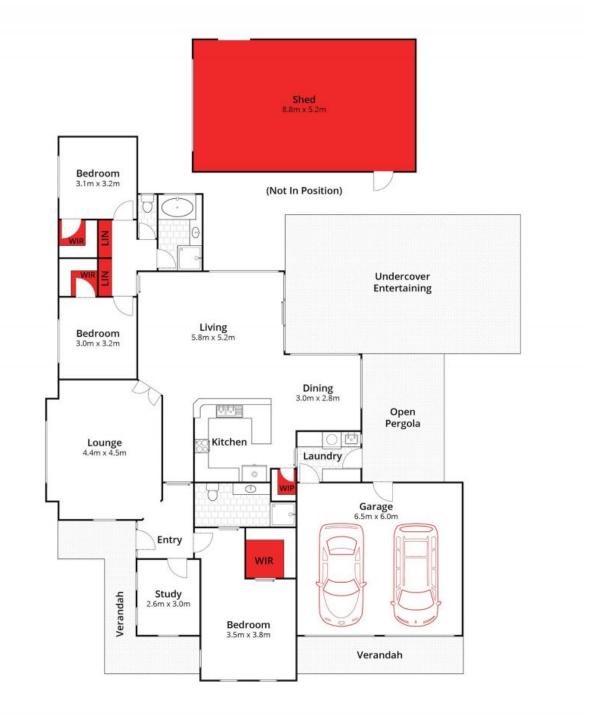

The master suite affords privacy to the front of the home, hosting a classically presented ensuite bathroom and walk-in robe. Two minor bedrooms occupy a separate wing, both with the luxury of walk-in robes and closeby placement to the brightly-lit main bathroom. A study/home office and second lounge complete this free flowing layout.