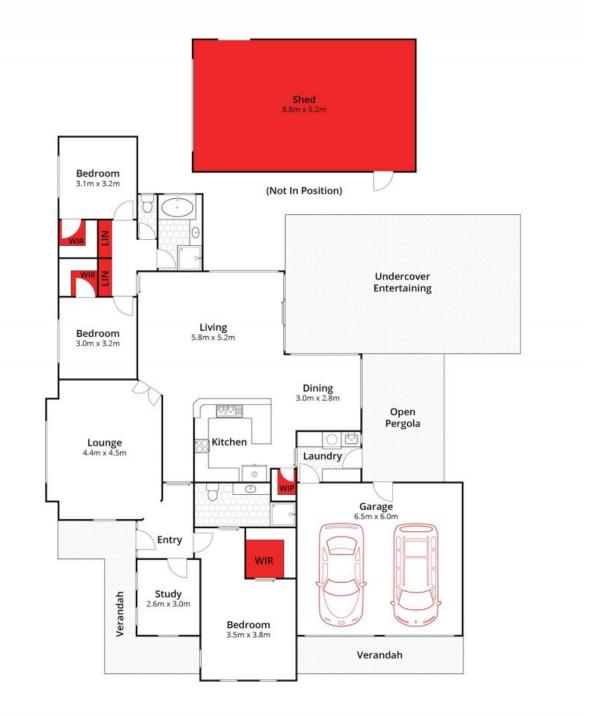

## Outstanding Family Haven In A Central Pocket

Sitting pretty on a large corner allotment in a wonderfully central location, this espansive three bedroom home presents in immaculate condition, ready for occupancy.

The master suite affords privacy to the front of the home, hosting a classically presented ensuite bathroom and walk-in robe. Two minor bedrooms occupy a separate wing, both with the luxury of walk-in robes and closeby placement to the brightly-lit main bathroom. A study/home office and second lounge complete this free flowing layout.