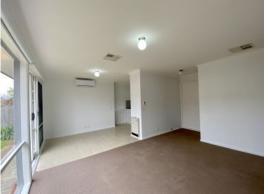

- ? Good sized sunny living area
- ? Open plan dining room
- ? Modern Kitchen including dishwasher, gas cooktop, electric oven and plenty of bench and cupboard space
- ? Bathroom with bath and shower
- ? 2 good sized bedrooms with robes
- ? Separate toilet
- ? Laundry
- ? Converted garage ideal for use as a studio, home gym, hobby room
- ? Large secure rear yard