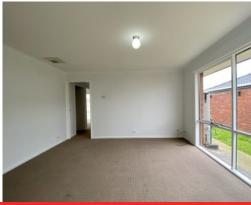

- ? Good sized sunny living area
- ? Open plan dining room
- ? Modern Kitchen including dishwasher, gas cooktop, electric oven and plenty of bench and cupboard space
- ? Bathroom with bath and shower
- ? 2 good sized bedrooms with robes
- ? Separate toilet
- ? Laundry
- ? Converted garage ideal for use as a studio, home gym, hobby room
- ? Large secure rear yard