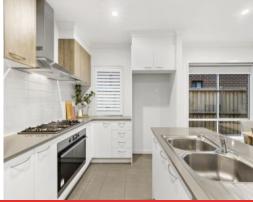

- ? The master bedroom is also located in this zone and offers a spacious ensuite with walk-in robe.
- ? Open plan dining and living area abundant with natural light
- ? From the main living area sliding doors provide easy access to the alfresco and secure rear yard.
- ? Stylish full bathroom
- ? Separate toilet