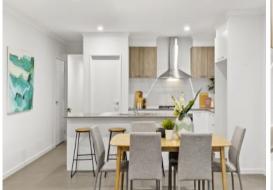

- ? The master bedroom is also located in this zone and offers a spacious ensuite with walk-in robe.
- ? Open plan dining and living area abundant with natural light
- ? From the main living area sliding doors provide easy access to the alfresco and secure rear yard.
- ? Stylish full bathroom
- ? Separate toilet