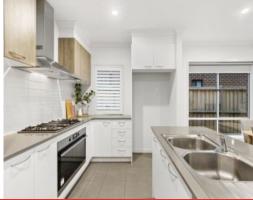

- ? The master bedroom is also located in this zone and offers a spacious ensuite with walk-in robe.
- ? Open plan dining and living area abundant with natural light
- ? From the main living area sliding doors provide easy access to the alfresco and secure rear yard.
- ? Stylish full bathroom
- ? Separate toilet