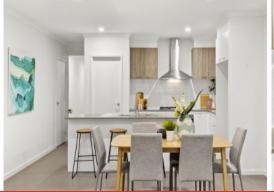

- ? The master bedroom is also located in this zone and offers a spacious ensuite with walk-in robe.
- ? Open plan dining and living area abundant with natural light
- ? From the main living area sliding doors provide easy access to the alfresco and secure rear yard.
- ? Stylish full bathroom
- ? Separate toilet