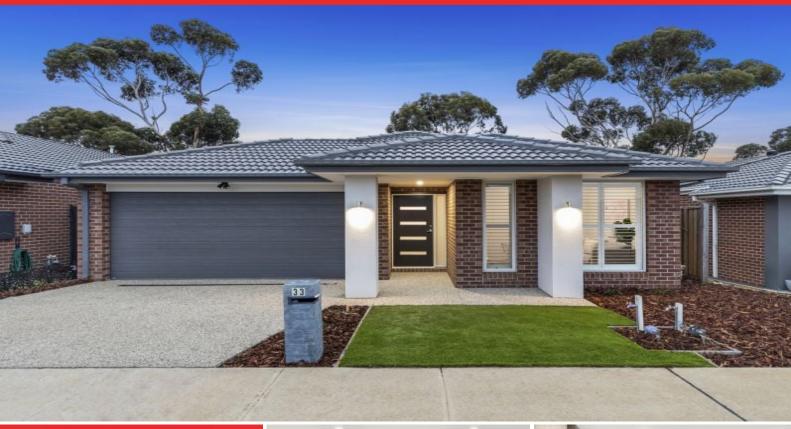

## 33 Hedge Street ARMSTRONG CREEK, VIC

## Thoughtfully Designed Family Sanctuary

Located in the leafy Sanctuary Estate this beautifully presented property offers modern interiors with a spacious and functional floor plan that is sure to impress.

? A bright and sunny living room is located at the front of home with stylish plantation shutters and a sliding door providing the opportunity to use this room as a study, home office or even a 5th bedroom.

- ? The master bedroom is also located in this zone and offers a spacious ensuite with walk-in robe.
- ? Open plan dining and living area abundant with natural light
- ? From the main living area sliding doors provide easy access to the alfresco and secure rear yard.
- ? Stylish full bathroom
- ? Separate toilet