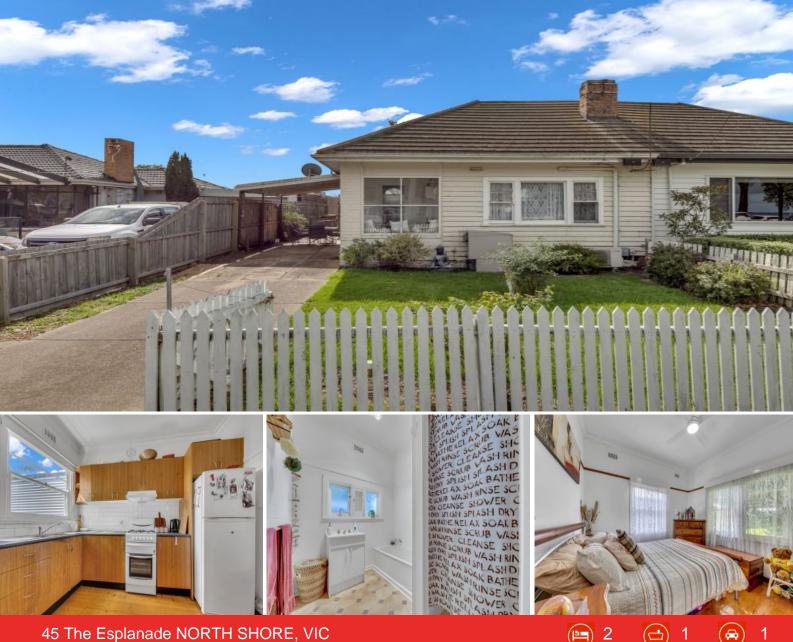

## Waterfront Location with unlimited potential

Welcome to 45 The Esplanade North Shore! This charming 2 bedroom weatherboard house could soon be yours.

Situated opposite Corio Bay with views over the Geelong city, this location is simply stunning.

There's a bright bathroom with relaxing bath and a separate toilet and an external laundry.

Extend, renovate, redevelop or just enjoy the home, the possibilities are endless.

| Price:         | AUCTION ESP: \$750,000 - \$825,000 |
|----------------|------------------------------------|
| Property Type: | House                              |
| Land:          | 481 m2                             |