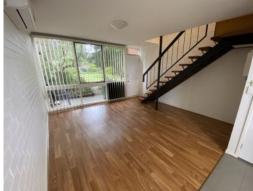

### Features include:

- ? Modern open plan kitchen and living area
- ? Electric cooking
- ? Split system heating/cooling
- ? Separate laundry
- ? Your own secure and private low maintenance courtyard
- ? Upstairs are two great sized bedrooms with built in robes
- ? Bathroom includes shower, toilet and single vanity
- ? Off street parking