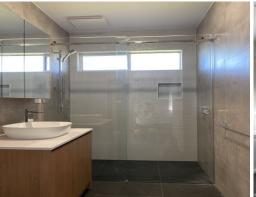

## Features include:

- ? Large lounge/family room
- ? Split System heating/cooling
- ? Kitchen & dining room with gas cooker
- ? 2 bedrooms with BIR & main bedroom with ceiling fan
- ? Bathroom includes shower and single vanity
- ? additional separate toilet
- ? Sun-room
- ? Under-covered entertainment area