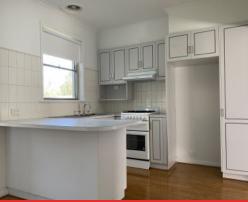

## Features include:

- ? Large lounge/family room
- ? Split System heating/cooling
- ? Kitchen & dining room with gas cooker
- ? 2 bedrooms with BIR & main bedroom with ceiling fan
- ? Bathroom includes shower and single vanity
- ? additional separate toilet
- ? Sun-room
- ? Under-covered entertainment area