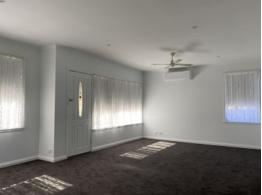

## Features include:

- ? Large lounge/family room
- ? Split System heating/cooling
- ? Kitchen & dining room with gas cooker
- ? 2 bedrooms with BIR & main bedroom with ceiling fan
- ? Bathroom includes shower and single vanity
- ? additional separate toilet
- ? Sun-room
- ? Under-covered entertainment area