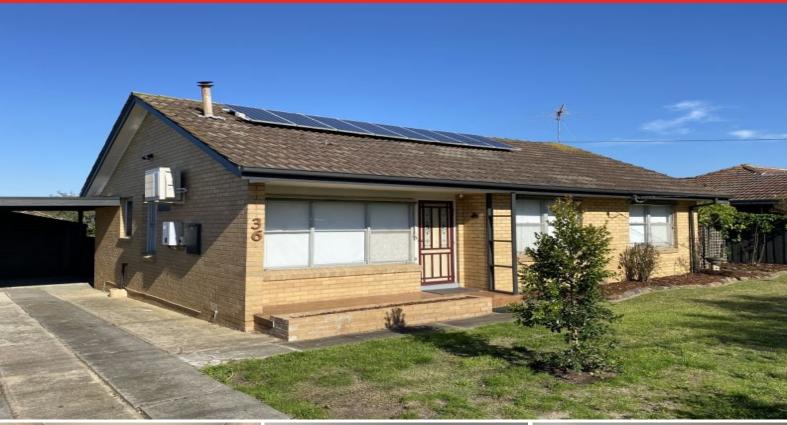

36 Winstanley Road THOMSON, VIC

2 (

## Superbly Presented Home with Gardener Included.

This well positioned home is close to schools, shops and Geelong Showgrounds

## Features include:

- ? Large lounge/family room
- ? Split System heating/cooling
- ? Kitchen & dining room with gas cooker
- ? 2 bedrooms with BIR & main bedroom with ceiling fan
- ? Bathroom includes shower and single vanity
- ? additional separate toilet
- ? Sun-room
- ? Under-covered entertainment area