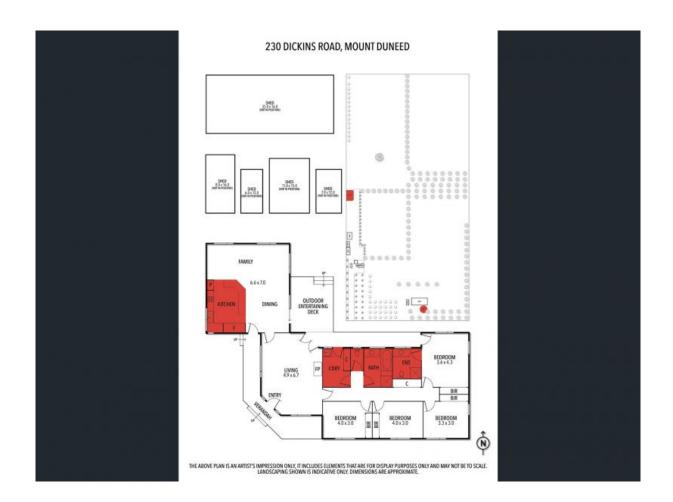

## Rural living close to Torquay and Geelong

Fit for a family or anyone who appreciates sunny spacious living, the four bedroom home features open plan living with a northerly aspect and a large kitchen with solid wood cabinetry and plentiful work and storage space. There is easy flow to outdoor living on the deck, which overlooks the garden and orchard. A second separate living zone includes a freestanding wood fire and is the perfect spot to relax all year round. Each of the four bedrooms offers built-in robes and the master includes an en-suite and deck access.

### NOTE:

- Sheds not available
- Shared driveway
- Paddocks not available. Home paddock included only

If you love the country and the coast and are looking for not just a home but also a way  $\ensuremath{\text{o}}$ 