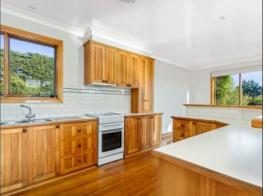

## Rural living close to Torquay and Geelong

Fit for a family or anyone who appreciates sunny spacious living, the four bedroom home features open plan living with a northerly aspect and a large kitchen with solid wood cabinetry and plentiful work and storage space. There is easy flow to outdoor living on the deck, which overlooks the garden and orchard. A second separate living zone includes a freestanding wood fire and is the perfect spot to relax all year round. Each of the four bedrooms offers built-in robes and the master includes an en-suite and deck access.