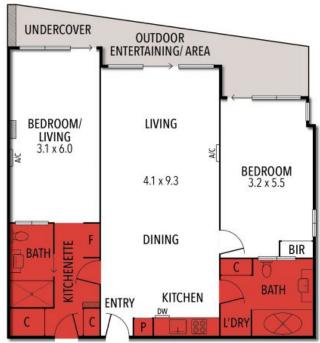

## Where Every Day Begins With Ocean Inspiration

Nestled amidst meticulously manicured gardens, Apartments 145 & 146 at 100 The Esplanade in Torquay offer spacious, top-tier accommodations. Situated mere steps from the beach and a leisurely stroll from Torquay's lively cafe scene, this location is undeniably sought-after. Contemporary design elements and tasteful furnishings meld seamlessly to create inviting interiors, providing ample space for relaxation.

Indulge in the refreshing sea breeze from your private ground-floor apartment, facing eastward and boasting captivating ocean vistas of Whites Beach. Moreover, the resort grants access to a revitalizing lagoon-style pool, indoor lap pool, spa, gym facilities, and a poolside bar. With its dual key setup, this apartment presents an outstanding investment opportunity, ensuring a lucrative income stream through holiday rentals.

## **HAYDEN**

**Ben Smith** 

**Kieran O'Dwyer** 

0423050825

0409332381

bens@hayden.com.au

kierano@hayden.com.au

THE ABOVE PLAN IS AN ARTIST'S IMPRESSION ONLY, IT INCLUDES ELEMENTS THAT ARE FOR DISPLAY PURPOSES ONLY AND MAY NOT BE TO SCALE. LANDSCAPING SHOWN IS INDICATIVE ONLY. DIMENSIONS ARE APPROXIMATE.