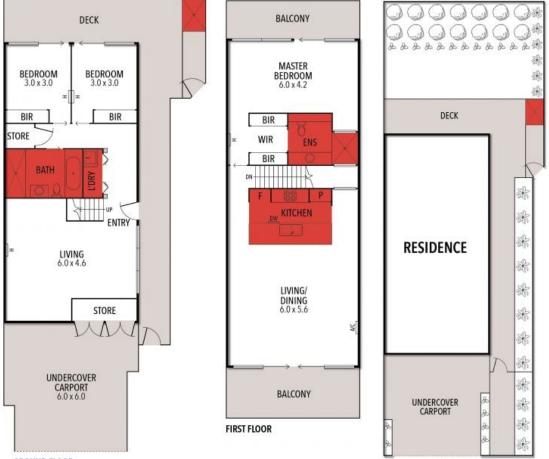

# 11/143 GREAT OCEAN ROAD, ANGLESEA

GROUND FLOOR

THE ABOVE PLAN IS AN ARTIST'S IMPRESSION ONLY, IT INCLUDES ELEMENTS THAT ARE FOR DISPLAY PURPOSES ONLY AND MAY NOT BE TO SCALE. LANDSCAPING SHOWN IS INDICATIVE ONLY. DIMENSIONS ARE APPROXIMATE.