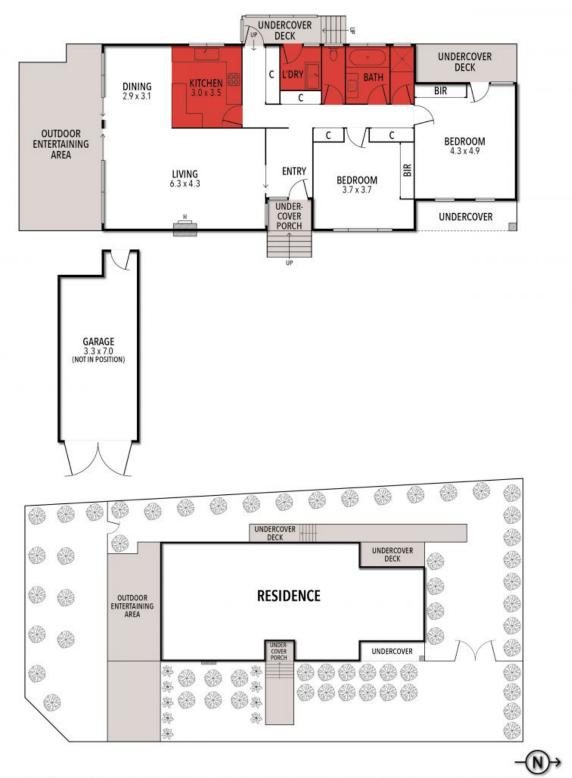

## **4 AURORA CRESCENT, TORQUAY**

THE ABOVE PLAN IS AN ARTIST'S IMPRESSION ONLY, IT INCLUDES ELEMENTS THAT ARE FOR DISPLAY PURPOSES ONLY AND MAY NOT BE TO SCALE. LANDSCAPING SHOWN IS INDICATIVE ONLY. DIMENSIONS ARE APPROXIMATE.