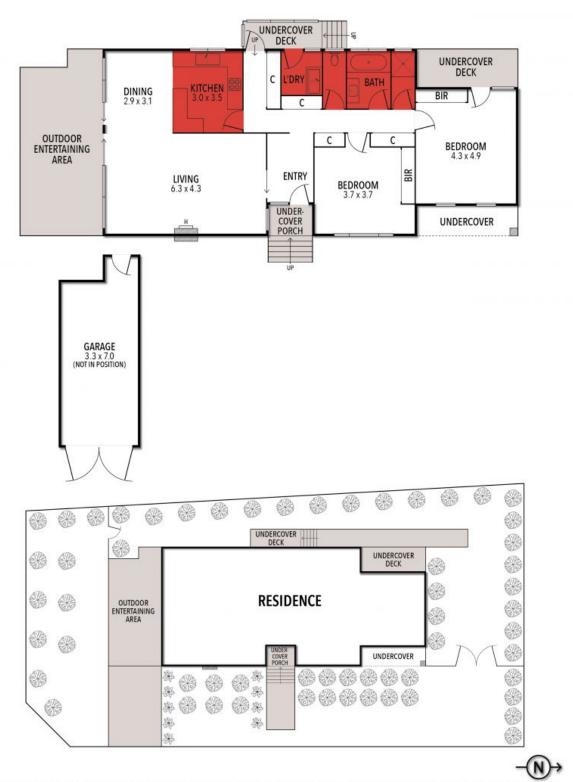

## 4 AURORA CRESCENT, TORQUAY

THE ABOVE PLAN IS AN ARTIST'S IMPRESSION ONLY, IT INCLUDES ELEMENTS THAT ARE FOR DISPLAY PURPOSES ONLY AND MAY NOT BE TO SCALE.

LANDSCAPING SHOWN IS INDICATIVE ONLY. DIMENSIONS ARE APPROXIMATE.