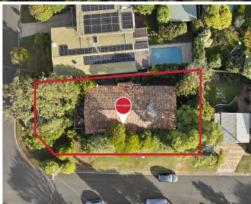

## Church Estate Gem

Older style 3/4 bedroom brick veneer home located on a corner site of 639sqm in a quiet locality in a no through street.

This is a great opportunity for first home buyers to invest and ?value add?.

**Price:** \$1,100,000 - \$1,200,000

**Property Type:** House **Land:** 639 m2

## 4 AURORA CRESCENT, TORQUAY

THE ABOVE PLAN IS AN ARTIST'S IMPRESSION ONLY, IT INCLUDES ELEMENTS THAT ARE FOR DISPLAY PURPOSES ONLY AND MAY NOT BE TO SCALE.

LANDSCAPING SHOWN IS INDICATIVE ONLY. DIMENSIONS ARE APPROXIMATE.