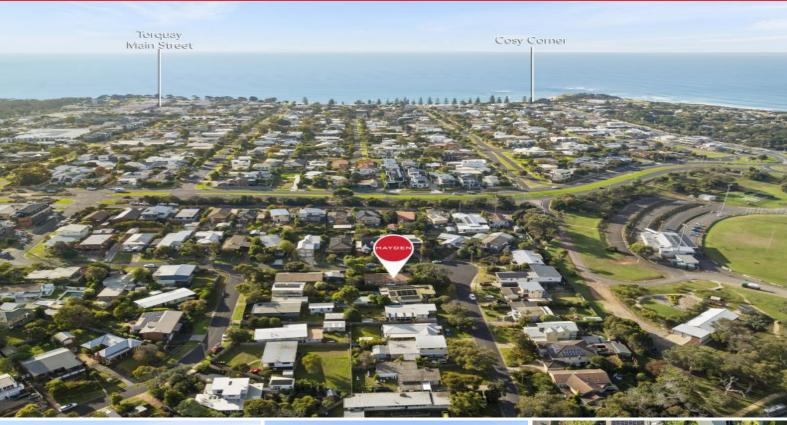

## 4 Aurora Crescent TORQUAY, VIC

2

2

## Church Estate Gem

Older style 3/4 bedroom brick veneer home located on a corner site of 639sqm in a quiet locality in a no through street.

This is a great opportunity for first home buyers to invest and ?value add?.

Property in this select location, close to the main Torquay Sports and Recreation precinct, Spring Creek Reserve, Golf Club and Surf Club are becoming difficult to acquire. The lot size would appeal to builders as an opportunity to build a dual occupancy development (STCA.)