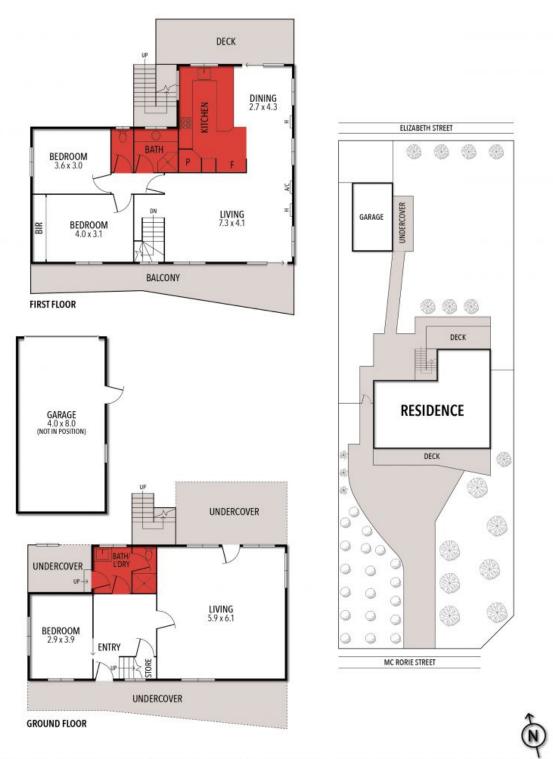

## 4 ELIZABETH STREET, ANGLESEA

THE ABOVE PLAN IS AN ARTIST'S IMPRESSION ONLY, IT INCLUDES ELEMENTS THAT ARE FOR DISPLAY PURPOSES ONLY AND MAY NOT BE TO SCALE.

LANDSCAPING SHOWN IS INDICATIVE ONLY. DIMENSIONS ARE APPROXIMATE.