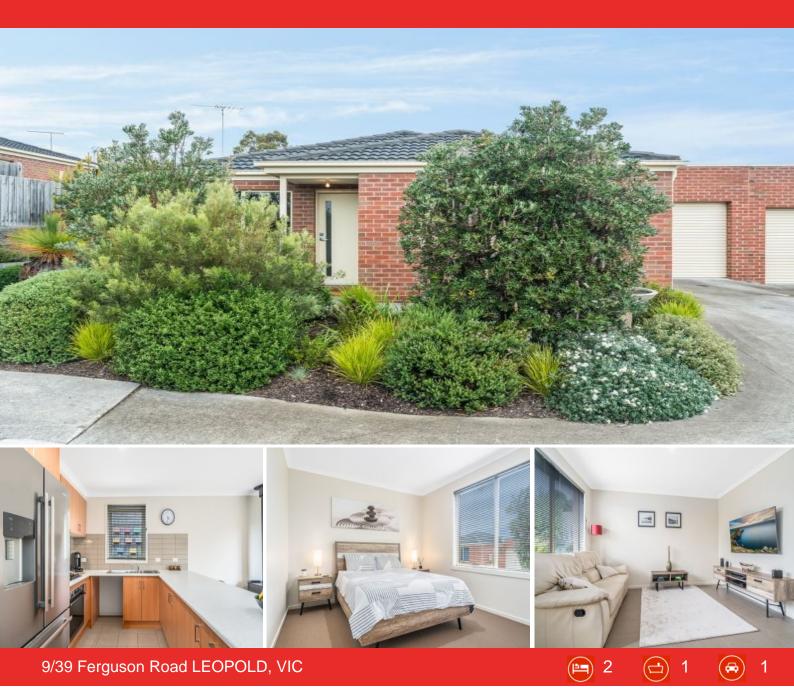

## Effortless Style and Practicality

Nestled in the heart of Leopold, 9/39 Ferguson Road presents an inviting opportunity for modern comfort and convenience. This two-bedroom unit welcomes easy living with its sleek design and functional layout, offering a perfect blend of style and practicality.

Step into the light-filled dining area, seamlessly connected to the rear yard, creating an inviting space for entertaining or simply enjoying the outdoors. The kitchen stands as a focal point, boasting brand-new stainless-steel appliances and ample counter space, inspiring culinary adventures with ease.